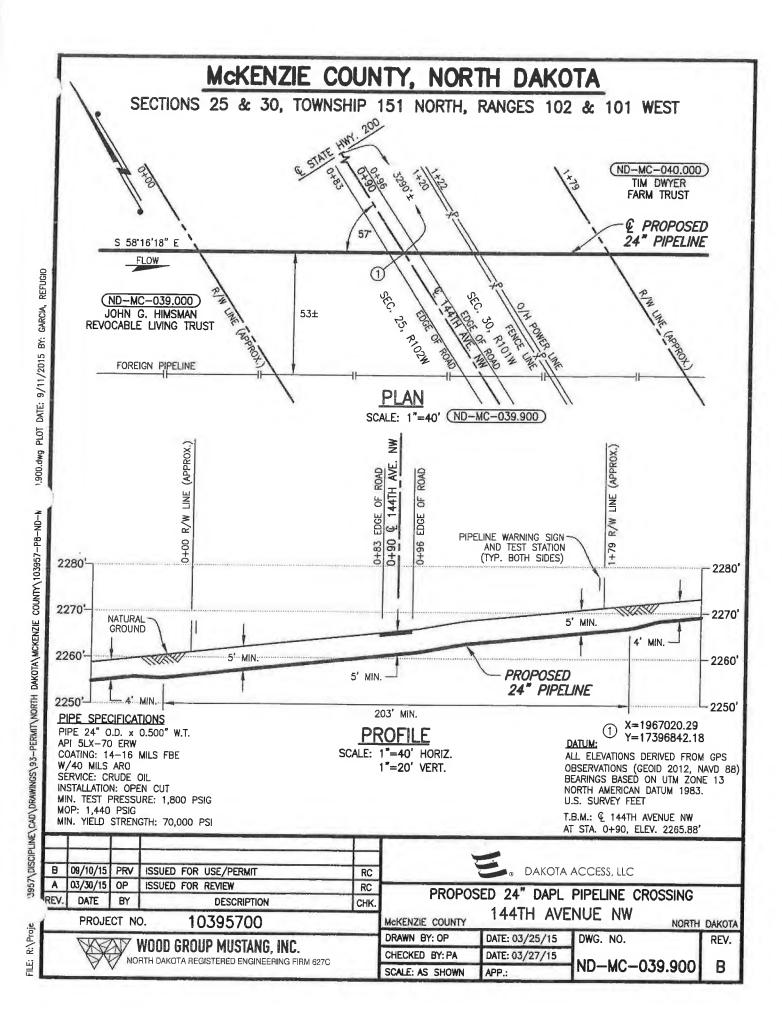

|                    |
| VHERE SHOULD THE Claire  ompany Name or Agent 1                                                                       | Cunn                                     | ermit be sei                    | NT TO:             | 5                 | 302.98          | 7.2489<br>hone Number | <u>Approval</u>                                     | <u>Stamp</u>       |
| ddress                                                                                                                | -,                                       | 700100                          |                    |                   |                 |                       |                                                     |                    |

ND 58503

ND-MC-039900 144 AUE NW



| Dρ | r | n | ٦i | ŀ | #: |  |
|----|---|---|----|---|----|--|
|    |   |   |    |   |    |  |

### McKenzie County Consent for Utility Company to CROSS A PUBLIC ROAD OR SECTION ROAD

| Dalcota/<br>Utility Company Nar                                                                                   | access,                                          | LLC                                           | of_              | 1300 Ma                            | instreet      | Houst         | an, Tx 7                                                             | 7002               |
|-------------------------------------------------------------------------------------------------------------------|--------------------------------------------------|-----------------------------------------------|